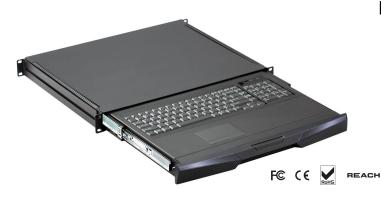

### Part# RMD-184

- 1U keyboard drawer
- 104-key keyboard with either touchpad or trackball
- Short depth design of 400mm

**Environment** Operating temp

Storage temp.

Operating humidity

Storage humidity

Operating altitude

### **Standard Keyboard**