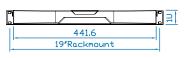

| Physical   |         |                         |
|------------|---------|-------------------------|
| Dimensions | Product | 442 x 400 x 44 mm       |
| (WxDxH)    |         | 17.4 x 15.7 x 1.73 inch |
|            | Packing | 582 x 500 x 100 mm      |
|            |         | 22.9 x 19.7 x 3.9 inch  |
| Weight     | Net     | 8.6 kg / 18.9 lb        |
|            | Gross   | 10.1 kg / 22.2 lb       |

# Diagrams (mm)