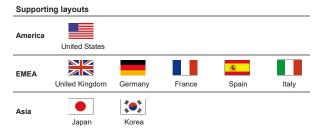

ng | 582 x 500 x 100 mm      |
|            |         | 22.9 x 19.7 x 3.9 inch  |
| Weight     | Net     | 8.6 kg / 18.9 lb        |
|            | Gross   | 10.1 kg / 22.2 lb       |

<sup>\*</sup> All dimensions stated are subject to change if options are selected / integrated to base model part codes

| Mounting Distance |                  |
|-------------------|------------------|
| Keyboard drawer   | 410 ~ 640 mm     |
|                   | 16.1 ~ 25.2 inch |

## Compliance EMC FCC & CE certified Safety CE / LVD certified

RoHS3 & REACH compliant

-20 to 65°C degree

-20 to 60°C degree

16,000 ft

40,000 ft

20~90%, non-condensing

5 ~90%, non-condensing

10G acceleration (11ms duration)

10~300Hz 0.5G RMS random vibration

# Diagrams (mm)







### **Standard Keyboard**













### **Keyboard Options**

Mb Mac keyboard with trackball

\* US layout only



Me Mac keyboard with touchpad





Se S keyboard with touchpad



Sb S keyboard with trackball