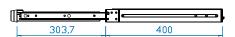

### Part# RMD-184

- 1U keyboard drawer
- 104-key keyboard with either touchpad or trackball
- Short depth design of 400mm

**Environment** Operating temp

Storage temp.

Operating humidity

Storage humidity

Operating altitude

<sup>\*</sup> All dimensions stated are subject to change if options are selected / integrated to base model part codes

| Mounting Distance |                  |
|-------------------|------------------|
| Keyboard drawer   | 410 ~ 640 mm     |
|                   | 16.1 ~ 25.2 inch |

# Diagrams (mm)