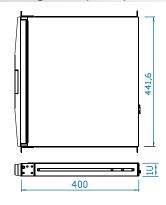

| Physical   |         |                         |
|------------|---------|-------------------------|
| Dimensions | Product | 442 x 400 x 44 mm       |
| (WxDxH)    |         | 17.4 x 15.7 x 1.73 inch |
|            | Packing | 582 x 500 x 100 mm      |
|            |         | 22.9 x 19.7 x 3.9 inch  |
| Weight     | Net     | 8.6 kg / 18.9 lb        |
|            | Gross   | 10.1 kg / 22.2 lb       |

<sup>\*</sup> All dimensions stated are subject to change if options are selected / integrated to base model part codes

| Mounting Distance |                  |
|-------------------|------------------|
| Keyboard drawer   | 410 ~ 640 mm     |
|                   | 16.1 ~ 25.2 inch |

# Diagrams (mm)