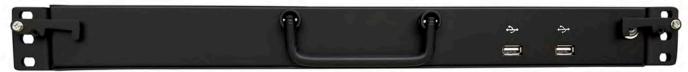

## Part# RMD-185

- 1U Short Depth Keyboard drawer
- 104-key keyboard with wired mouse with retractable cord
- Built-in Mouse storage compartment
- 3 USB Accessory HUBS for wireless mouse, flash drive
- Keyed lock, lock out rails, and security storage latches

| Compliance  |                    |
|-------------|--------------------|
| EMC         | FCC & CE certified |
| Safety      | CE / LVD certified |
| Environment | RoHS compliant     |

**USB Accessory HUBS for wireless mouse (optional** 