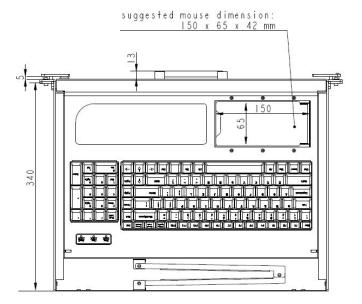

Wired Mouse Included, Wireless Mouse Sold Separately Short depth design (2 point mounting for stationary applications) 13.5" to 24" Standard Mounting Range for rugged 4 post mounting Secure RH & LH latches for transit cases and mobile applications Mouse height not to exceed 1.6" for storage clearance

Dimensions Produ (WxDxH)

| roduct | 483 x 340 x 44 mm       |
|--------|-------------------------|
|        | 17.4 x 13.5 x 1.73 inch |

## Diagrams (mm)

| Facilities             |                                    |
|------------------------|------------------------------------|
| Environment            |                                    |
| Operating temp.        | -20 to 65°C degree                 |
| Storage temp.          | -20 to 70°C degree                 |
| Operating humidity     | 5 ~ 95%, non-condensing            |
| Storage humidity       | 5 ~ 95%, non-condensing            |
| Operating altitude     | 16,000 ft                          |
| Non-operating altitude | 40,000 ft                          |
| Shock                  | 10G acceleration (11ms duration)   |
| Vibration              | 10-300Hz 0.5G PMS random vibration |