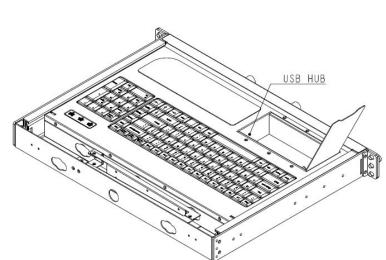

## Part# RMD-185

- 1U Short Depth Keyboard drawer
- 104-key keyboard with wired mouse with retractable cord
- Built-in Mouse storage compartment
- 3 USB Accessory HUBS for wireless mouse, flash drive
- Keyed lock, lock out rails, and security storage latches

| Compliance  |                    |
|-------------|--------------------|
| EMC         | FCC & CE certified |
| Safety      | CE / LVD certified |
| Environment | RoHS compliant     |

**USB Accessory HUBS for wireless mouse (optional** 