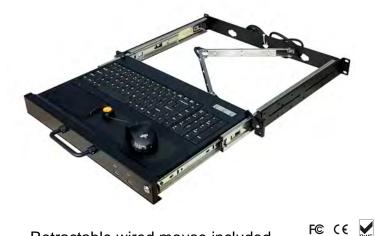

Retractable wired mouse included

## Part# RMD-185

- 1U Short Depth Keyboard drawer
- 104-key keyboard with wired mouse with retractable cord
- Built-in Mouse storage compartment
- 3 USB Accessory HUBS for wireless mouse, flash drive
- Keyed lock, lock out rails, and security storage latches

Wired Mouse with retractable cord included