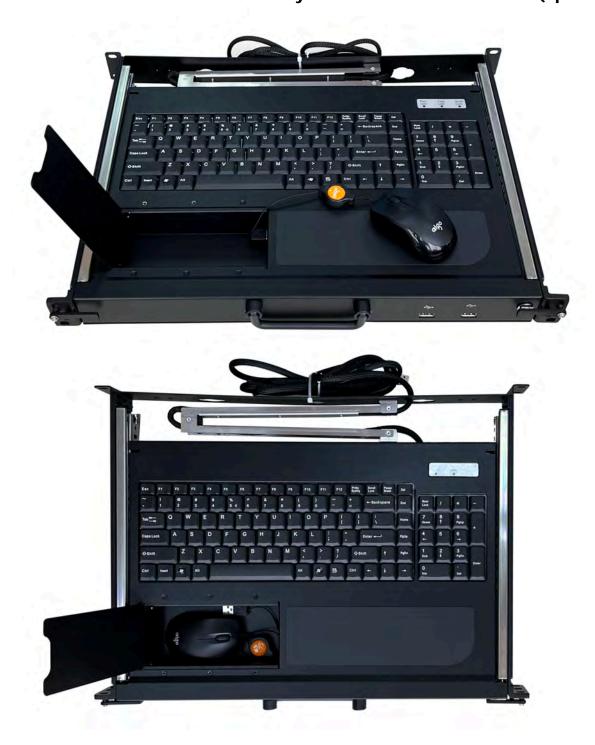

Retractable wired mouse included

## Part# RMD-185

- 1U Short Depth Keyboard drawer
- 104-key keyboard with wired mouse with retractable cord
- Built-in Mouse storage compartment
- 3 USB Accessory HUBS for wireless mouse, flash drive
- Keyed lock, lock out rails, and security storage latches

Wired Mouse Included, Wireless Mouse Sold Separately Short depth design (2 point mounting for stationary applications) 13.5" to 24" Standard Mounting Range for rugged 4 post mounting Secure RH & LH latches for transit cases and mobile applications Mouse height not to exceed 1.6" for storage clearance

Wired Mouse with retractable cord included