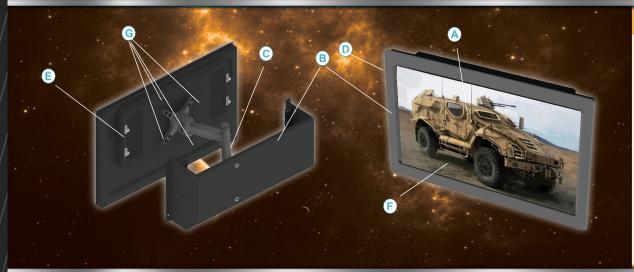

#### **FEATURES**

- A High PerformanceLCDs
- B All Aluminum Construction
- C Articulating Arm
- OSD (On Screen Display Control) Side
- Ball Tensioning Catches
- Optional Touch Screen
- G Standard VESA 100 Mount 4 Hole Pattern