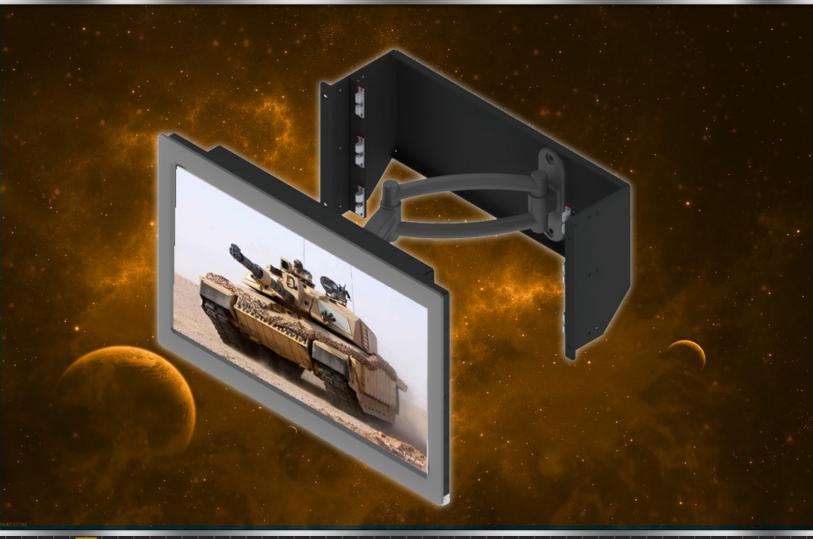

# **ERMP-161**

The RMP-161 Series is a high performance 8U 21.5" wide LCD display. The display is the highest quality in its class. This LCD has a native resolution of FHD (1920 x 1080). It is ideal for Broadcast / Studio Applications with all the standard video formats. It can do 1:1 pixel mapping or scale your input to screen. It employs the new technology S-IPS (Super In Plane Switching) to produce the industries widest viewing angle 178°/178° and the fastest response time (5.5 ms). RMP-161 has been designed to accomodate a wide range of video signal inputs depending on your choice of controllers. They include aRGB, DVI-D, HDMI, DP, YPbPr, SVHS, Cvideo, and 3G-SDI. It comes with an Articulating Arm lets you maneuver the monitor to almost any position.

### WHY CHOOSE THE RMP-161?

- Rugged All Aluminum Construction
- Articulating Arm and VESA Mount
- Fits Inside 19" Rack Frame
- Utilizes only 8U (14") On The Rack
- Touch Screen Option Available
- Compact enclosure for Rackmount and Panel applications
- \*Additional mounting options available